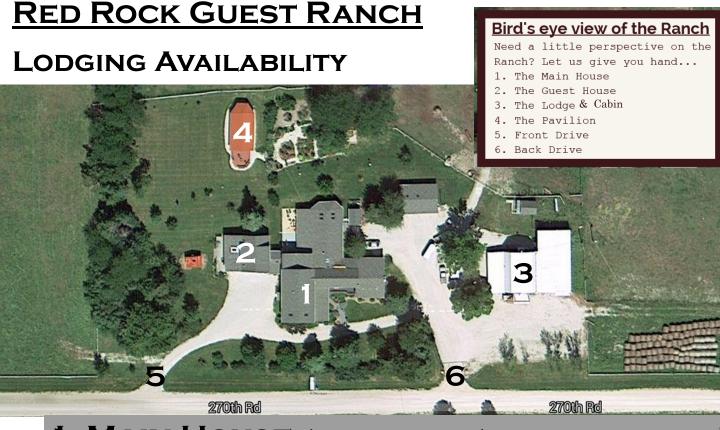

# 1. MAIN HOUSE (SLEEPS 13-15)

GREAT ROOM WING

Nottingham Room – King, Ground Floor, Private Bath Sedona Room – Queen, 2nd Floor, Private Bath Oriental Room – Queen, 2nd Floor, Private Bath Sleeping Porch – 2 Doubles, 1 Single, No Bath Homestead Room – King, 2nd Floor, Shared Bath Cottage Room – King, 2nd Floor, Shared Bath Also on premise: 2 Sitting Porches, Formal Dining Room,

2. GUEST HOUSE (SLEEPS 7-8)

LARGE LIVING ROOM & LOFT, POOL TABLE

COWBOY ROOM – QUEEN, GROUND FLOOR, PRIVATE BATH

PALM SUITE – KING, GROUND FLOOR, FULL BATH IN SUITE

ROYAL ROOM– 2 SINGLES OR KING, 2ND FLOOR, PRIVATE BATH

FRENCH GARDEN ROOM– 2 SINGLES OR KING, 2ND FLOOR, PRIVATE

BATH

ALSO ON PREMISE: FULL KITCHENETTE, DINING ROOM, LIVING ROOM & LOFT SITTING AREA, PERGOLA & SITTING PORCH, PRIVATE ACCESS

These rooms by special request, only.

## 3. LODGE (SLEEPS 13-15)

KING RANCH ROOM – 2 SINGLES OR KING, GROUND FLOOR, PRIVATE BATH

BUNK HOUSE 1 – 2 BUNKS (4 SINGLES), 2ND FLOOR, SHARED BATH BUNK HOUSE 2 – 2 BUNKS (4 SINGLES), 2ND FLOOR, SHARED BATH BUNK HOUSE SUITE – 1 SINGLE, 2 BUNKS, 2ND FLOOR, CONNECTED BATH ALSO ON PREMISE: FULL KITCHENETTE, LODGE DINING ROOM/LIVING ROOM, FIREPLACE, 2 STORY PORCH, MEETING HALL, STAGE

#### & CABIN (SLEEPS 1-4)

UPSTAIRS LOFT – 2 SINGLES OR KING, GROUND FLOOR–TWIN & FUTON ALSO ON PREMISE: FULL KITCHENETTE, LUNCH BAR, HALF BATH WITH SHOWER, ON-DEMAND HOT WATER, CENTRAL AIR/HEAT, TV (LOCAL CHANNELS ONLY) PORCH, CLOSE PARKING

## **OTHER AMENITIES** (CALL FOR AVAILABILITY)

4. PAVILION – LARGE COVERED AREA WITH FIRE PIT, KITCHENETTE, BBQ GRILLS, ELECTRIC, WATER, FRONT YARD FOR RECREATION.

NORTH WEST PASTURE – FISHING PONDS